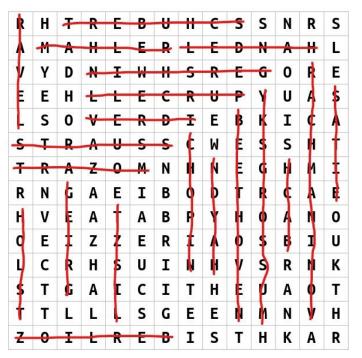

# Famous Classical Composers

GRIEG RACHMANINOV BEETHOVEN PURCELL VERDI SATIE HANDEL RAVEL LISZT BACH GERSHWIN MOZART MAHLER BERLIOZ MUSSORGSKY HAYDN CHOPIN SCHUBERT STRAUSS HOLST

Word Search Pg. 10