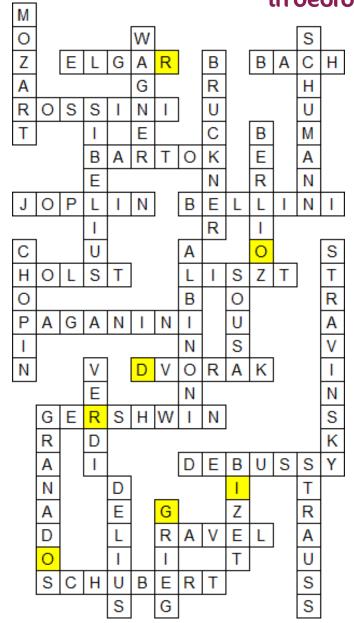

# Carers O in bedfordshire

## Carers in Bedfordshire – Activities to try at home Answer Sheet: Music

Classical Composers – Anagrams Pg. 2

1. Bach

2. Elgar

3. Beethoven

4. Handel

5. Holst

6. Mozart

#### Concert Halls Pg. 3

- 1 = D Carnegie Hall is in the USA (New York)
- 2 = I Teatro alla Scala is in Italy (Milan)
- 3 = E Sydney Opera House is in Australia (Sydney)
- 4 = G The Royal Albert Hall is in England (London)
- 5 = J The Bataclan is in France (Paris)
- 6 = A The Golden Hall Musikverein is in Austria (Vienna)
- 7 = F Concertgebouw is in the Netherlands (Amsterdam)
- 8 = C Oslo Opera House is in Norway (Oslo)
- 9 = H Berliner Philharmonie is in Germany (Berlin)
- 10 = B Tchaikovsky Concert Hall is in Russia (Moscow)



### Cross Quiz Pg. 4

The letters in the yellow squares spell RODRIGO

#### **Musical Clues Pg. 6**

- 1. The Sound of Music
- 2. The Magic Flute
- 3. Captain Corelli's Mandolin
- 4. The Jazz Singer
- 5. A Chorus Line
- 6. Thank You for The Music
- 7. Beethoven
- 8. Fiddler on the Roof
- 9. The Phantom of the Opera
- 10. Piano
- 11. Amadeus
- 12.Mr Tambourine Man
- 13. While My Guitar Gently Weeps

# Famous Classical Composers



GRIEG RACHMANINOV BEETHOVEN PURCELL VERDI SATIE HANDEL RAVEL LISZT BACH GERSHWIN MOZART MAHLER BERLIOZ MUSSORGSKY HAYDN CHOPIN SCHUBERT STRAUSS HOLST

Word Search Pg. 10

#### **Musical Instruments Anagrams Pg. 7**

- **1. TRIANGLE**
- 2. ACCORDION
- 3. HARMONICA
- 4. HARPSICHORD
- **5. CLARINET**
- 6. CONCERTINA
- 7. MANDOLIN
- 8. ORGAN
- 9. SAXOPHONE
- **10. T